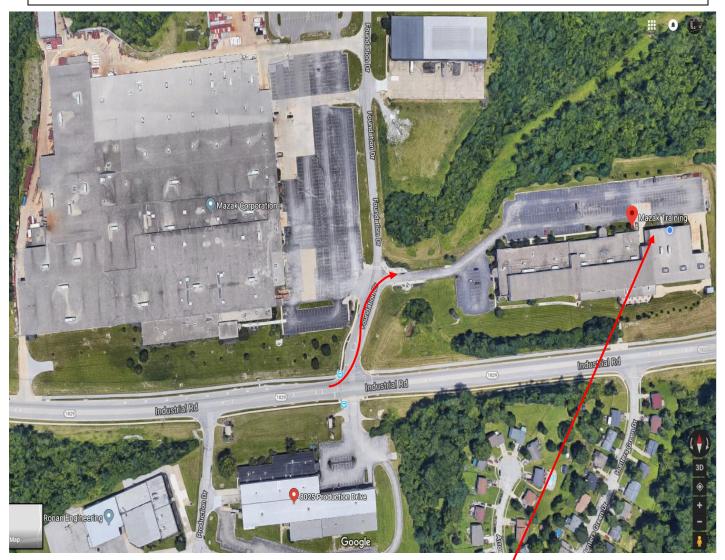

## Map and Directions to Mazak Corporation

From the Greater Cincinnati and Northern Kentucky International Airport (approximately 15 miles): Take I-275 East to I-75 South. Take exit 180 (Florence/US42) and turn left (North) onto US42. Proceed to the 2nd traffic light & turn right onto Industrial Road. Drive approximately 3 miles. Turn left onto Foundation Dr. and pull into the first parking lot on right. Go to the back of this building (around left side). Make sure to enter LOBBY 3 doors. Upon entering the building, please pick up a name badge and go to the breakroom. Your instructor will pick you up there. Have a safe trip.

7975 Foundation Drive Florence, Kentucky 41042

- Optimum Service and Support
- National Parts

From the Greater Cincinnati and Northern Ky. International Airport (approximately 15 mile). Take I-275 East to I-75 South. Take exit 180 (Florence / US 42) and turn left onto US42. Proceed to the 2<sup>nd</sup> traffic light and turn right onto Industrial road. Drive approximately 3 miles. Turn left onto Foundation drive. Training center will be the first right.

## Map and Directions to Mazak Corporation

From the Greater Cincinnati and N. Kentucky International Airport (approximately 15 miles): Take I-275 East to I-75 South. Take exit 180 (Florence/US42) and turn left (North) onto US42. Proceed to the 2nd traffic light & turn right onto Industrial Road. Drive approximately 3 miles. Mazak Corp. is on both sides. (See Mazak campus aerial view)