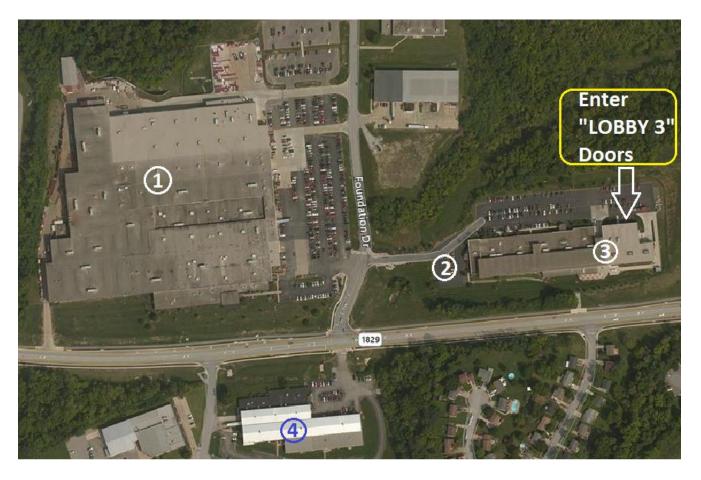

## Map and Directions to Mazak Corporation

From the Greater Cincinnati and Northern Kentucky International Airport (approximately 15 miles): Take I-275 East to I-75 South. Take exit 180 (Florence/US42) and turn left (North) onto US42. Proceed to the 2nd traffic light & turn right onto Industrial Road. Drive approximately 3 miles. Turn left onto Foundation Dr. and pull into the first parking lot on right. Go to the back of this building (around left side). Make sure to enter LOBBY 3 doors. Upon entering the building, please pick up a name badge and go to the breakroom. Your instructor will pick you up there. Have a safe trip.

- Mazak Corporation USA Agile Manufacturing
- ② •National Technology Center
  - National Learning Center
  - Center for Multi-Tasking and Manufacturing Excellence
  - Automation Systems
  - National Training (maintenance & basic programming classes)

7975 Foundation Drive Florence, Kentucky 41042

- Optimum Service and Support
- National Parts

From the Greater Cincinnati and Northern Ky. International Airport (approximately 15 mile). Take I-275 East to I-75 South. Take exit 180 (Florence / US 42) and turn left onto US42. Proceed to the 2<sup>nd</sup> traffic light and turn right onto Industrial road. Drive approximately 3 miles. Turn left onto Foundation drive. Training center will be the first right.

## **National Learning Center**

7975 Foundation Drive Florence Ky.

---Lobby 3---