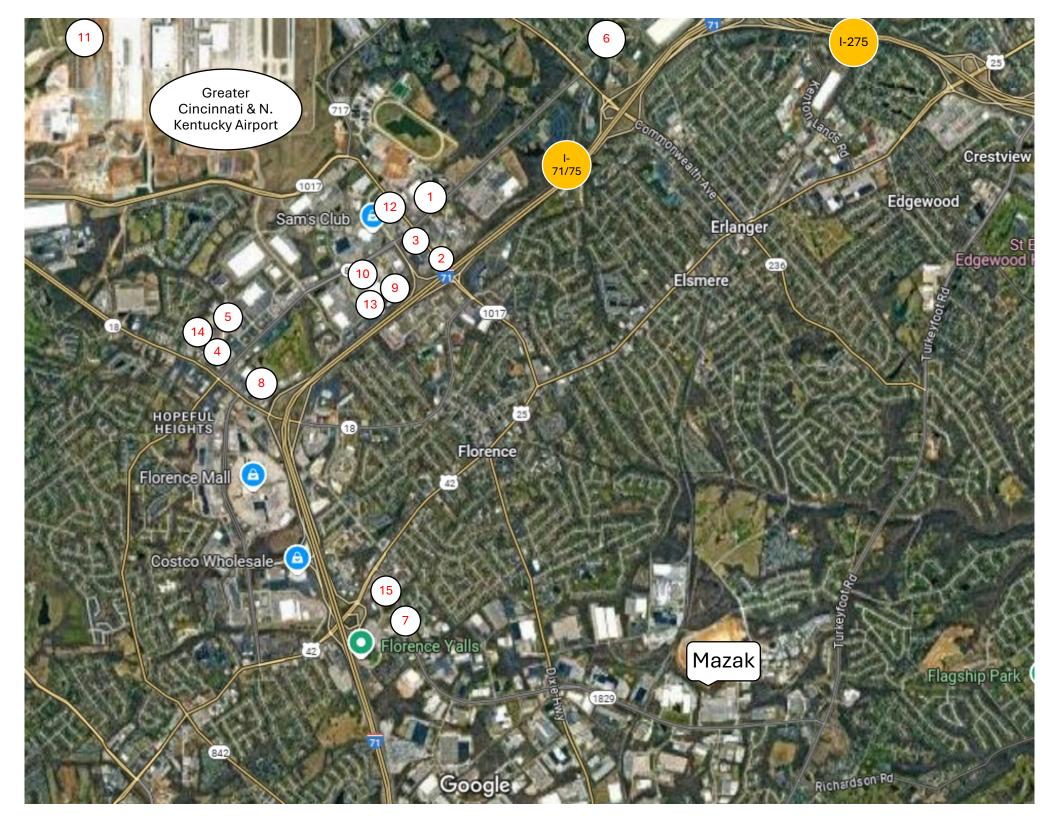

Please reference the number next to the hotel name to locate the location of the hotel on the map found on the next page.

- 1. Springhill Suites by Marriott
- 2. Hilton (Full Service Hotel)
- 3. Hampton Inn
- 4. Comfort Suites Florence
- 5. Holiday Inn Express & Suites
- 6. Holiday Inn Airport
- 7. Holiday Inn Florence
- 8. Home2 Suites Hilton

- 9. Hyatt Place
- 10. LaQuinta Inn and Suites
- 11. Marriott Cincinnati Airport
- 12. TownePlace Suites Marriott
- 13. Hilton Garden Inn
- 14. Fairfield Marriott
- 15. Drury Plaza Hotel